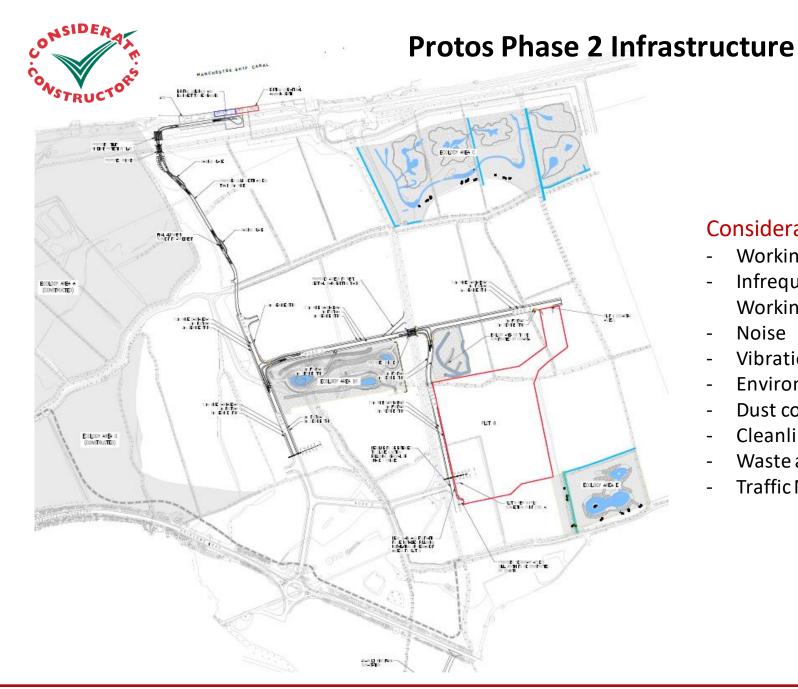

## **Protos Phase 2 Infrastructure**

### **Considerations and Control**

- Working Hours 07:30 18:00 Monday Friday
- Infrequent Saturday Morning Works and No Sunday Working
- Noise
- Vibration
- Environment
- **Dust control**
- Cleanliness
- Waste and Recycling
- Traffic Management