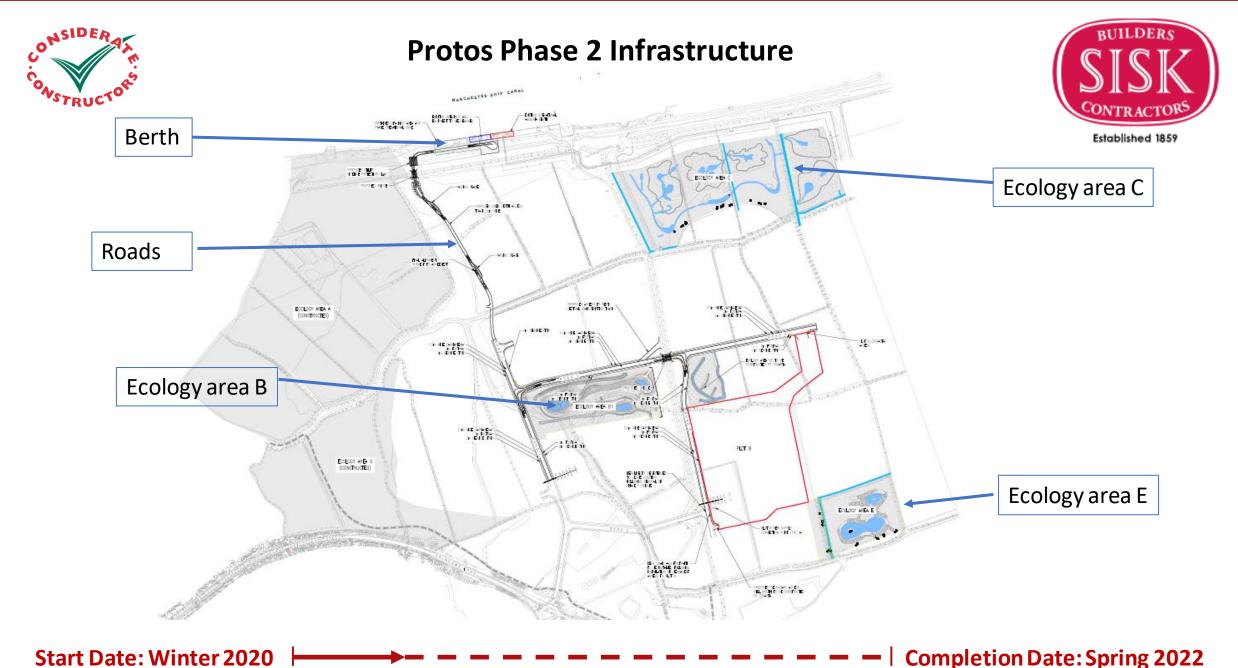

**Completion Date: Spring 2022** 





Established 1859

### **Construction Activities:**

- **Earthworks**
- Piling Works
- **Drainage and Ducting**
- **Ecology Works**
- **Pavement Works**
- **Street Furniture**
- **Ecology Works**







### **Considerations and Control**

- Working Hours 07:30 18:00 Monday Friday
- Infrequent Saturday Morning Works and No Sunday Working
- Noise
- Vibration
- Environment
- **Dust control**
- Cleanliness
- Waste and Recycling
- Traffic Management



## **Protos Phase 2 Infrastructure**





### Local Employment:

- Engaged local businesses/ contractors for non specialist works
- Employed local team members to manage and coordinate the project

### Considerate Constructors Code of Conduct:

- Care about appearance
- Care about Safety
- Respect the Commu