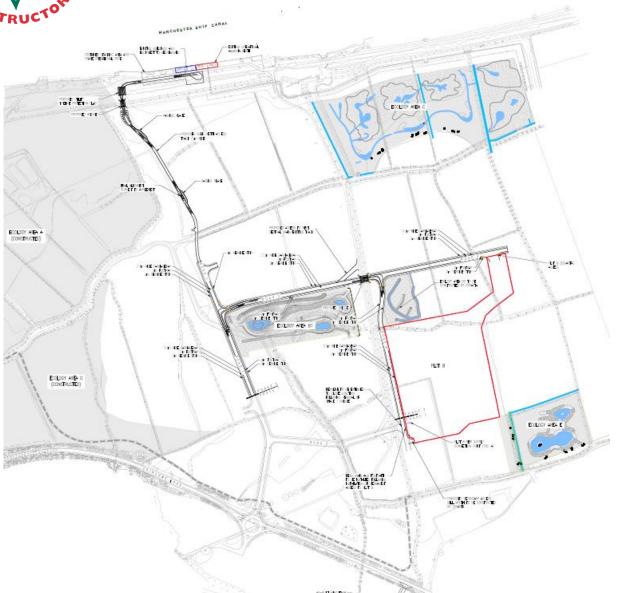

## **Protos Phase 2 Infrastructure**

### **Construction Activities:**

- **Earthworks**
- Piling Works
- **Drainage and Ducting**
- **Ecology Works**
- **Pavement Works**
- **Street Furniture**
- **Ecology Works**