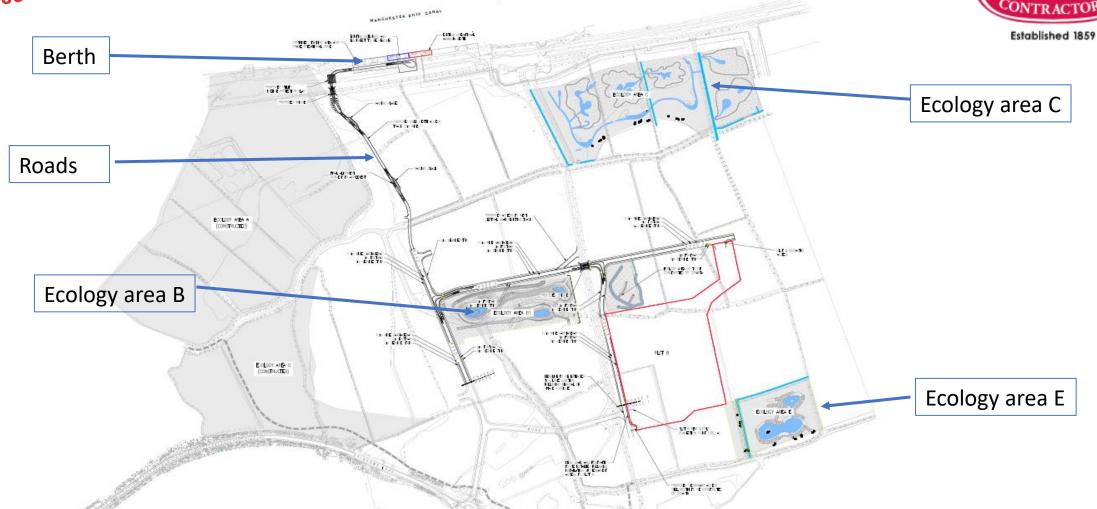

#### **Construction Activities:**

- Earthworks **75% complete**
- Piling Works 40% complete
- Drainage and Ducting 10% Complete
- WCD Bridge 30% Complete
- Road Construction 20% Complete
- TANG bridge Not Yet Started
- Street Furniture Not Yet Started
- **Ecology Works Not Yet Started**