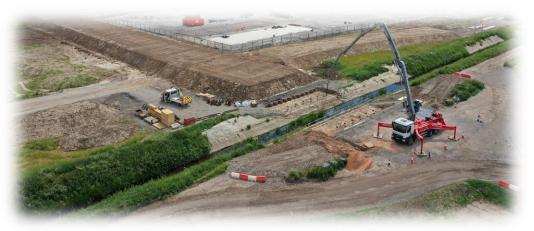

#### **Construction Activities:**

- Earthworks **75% complete**
- Piling Works 40% complete
- Drainage and Ducting 10% Complete
- WCD Bridge 30% Complete
- Road Construction 20% Complete
- TANG bridge Not Yet Started
- Street Furniture Not Yet Started
- **Ecology Works Not Yet Started**