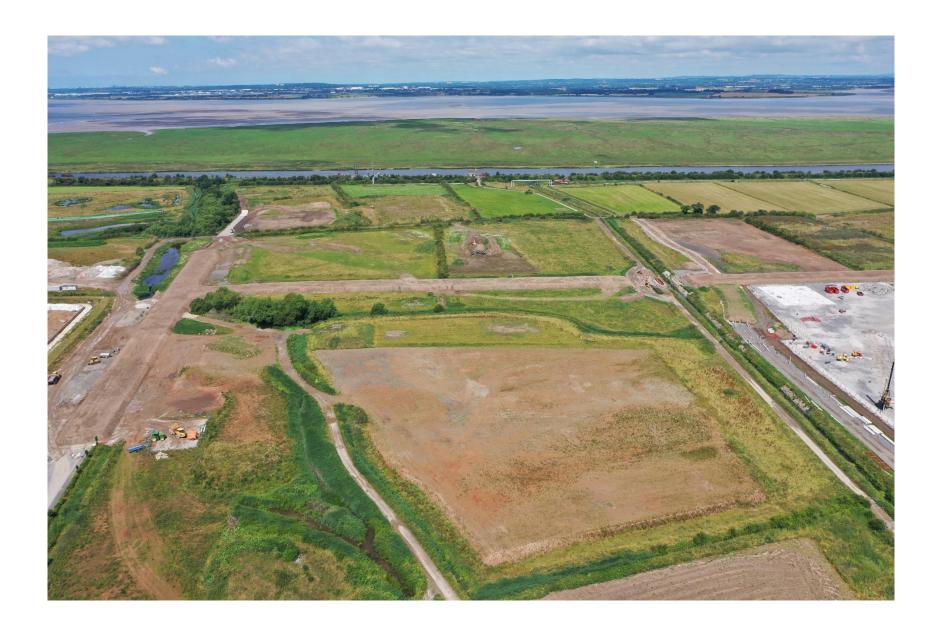

#### **Construction Activities:**

- Earthworks **75% complete**
- Piling Works 40% complete
- Drainage and Ducting 10% Complete
- WCD Bridge 30% Complete
- Road Construction 20% Complete
- TANG bridge Not Yet Started
- Street Furniture Not Yet Started
- **Ecology Works Not Yet Started**