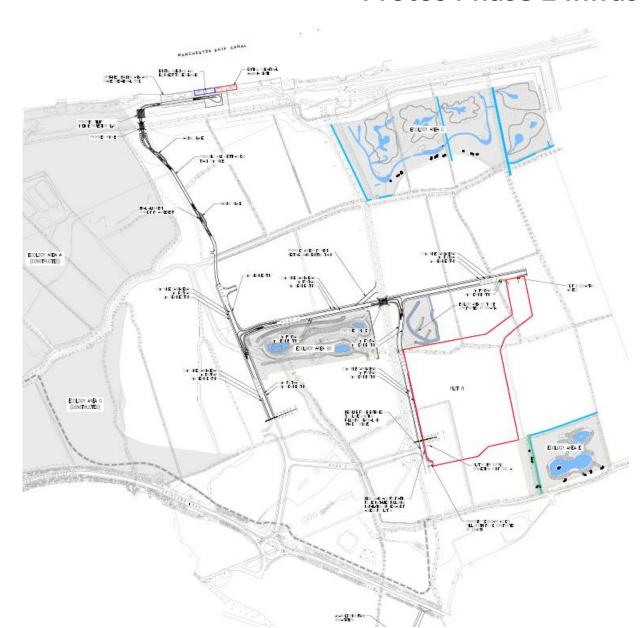

#### **Construction Activities:**

- Earthworks **75% complete**
- Piling Works 40% complete
- Drainage and Ducting 10% Complete
- WCD Bridge 30% Complete
- Road Construction 20% Complete
- TANG bridge Not Yet Started
- Street Furniture Not Yet Started
- **Ecology Works Not Yet Started**

### **Considerations and Control**

- Working Hours 07:30 18:00 Monday Friday
- Infrequent Saturday Morning Works and No Sunday Working
- Noise
- Vibration
- **Environment**
- **Dust control**
- Cleanliness
- Waste and Recycling
- **Traffic Management**