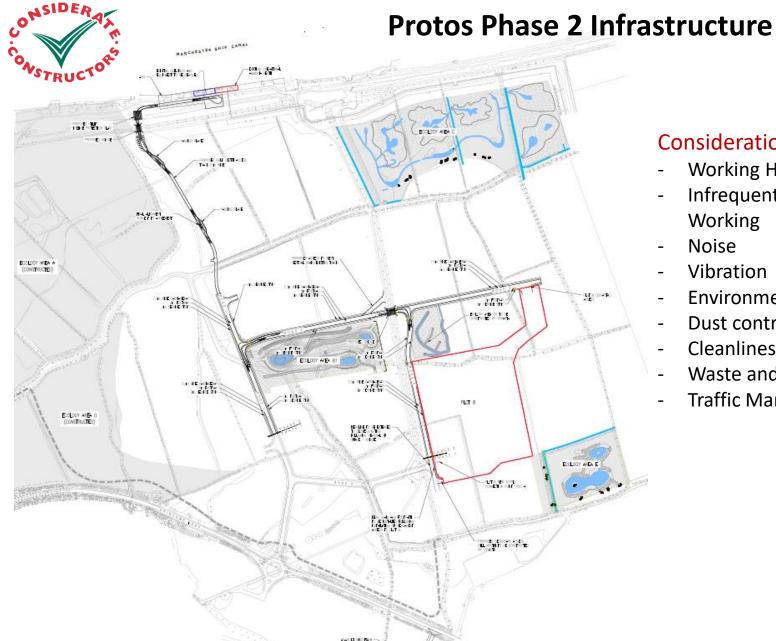

#### **Construction Activities:**

- Earthworks **75% complete**
- Piling Works 40% complete
- Drainage and Ducting 10% Complete
- WCD Bridge 30% Complete
- Road Construction 20% Complete
- TANG bridge Not Yet Started
- Street Furniture Not Yet Started
- **Ecology Works Not Yet Started**

### **Considerations and Control**

- Working Hours 07:30 18:00 Monday Friday
- Infrequent Saturday Morning Works and No Sunday Working
- Noise
- Vibration
- **Environment**
- **Dust control**
- Cleanliness
- Waste and Recycling
- **Traffic Management**